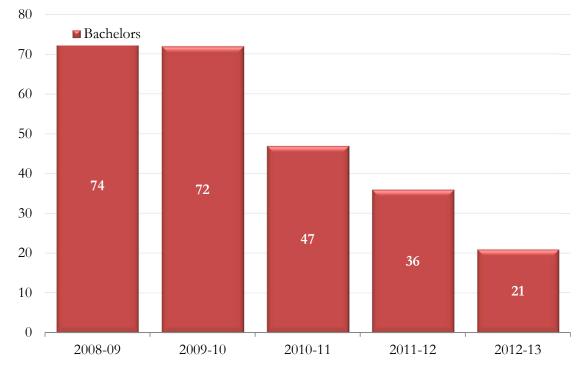

## College of Social Science and Public Policy Department of Social Sciences Interdisciplinary - Social Science Degrees Awarded by Semester - Double Majors

CIP Code: 450101

|         |            | <b>Bachelors</b> | Masters | Doctorate | Total |
|---------|------------|------------------|---------|-----------|-------|
| 2008-09 | Summer '08 | 22               | 0       | 0         | 22    |
|         | Fall '08   | 24               | 0       | 0         | 24    |
|         | Spring '09 | 28               | 0       | 0         | 28    |
| 2008-09 | Total      | 74               | 0       | 0         | 74    |
| 2009-10 | Summer '09 | 17               | 0       | 0         | 17    |
|         | Fall '09   | 22               | 0       | 0         | 22    |
|         | Spring '10 | 33               | 0       | 0         | 33    |
| 2009-10 | Total      | 72               | 0       | 0         | 72    |
| 2010-11 | Summer '10 | 14               | 0       | 0         | 14    |
|         | Fall '10   | 13               | 0       | 0         | 13    |
|         | Spring '11 | 20               | 0       | 0         | 20    |
| 2010-11 | Total      | 47               | 0       | 0         | 47    |
| 2011-12 | Summer '11 | 12               | 0       | 0         | 12    |
|         | Fall '11   | 11               | 0       | 0         | 11    |
|         | Spring '12 | 13               | 0       | 0         | 13    |
| 2011-12 | Total      | 36               | 0       | 0         | 36    |
| 2012-13 | Summer '12 | 5                | 0       | 0         | 5     |
|         | Fall '12   | 0                | 0       | 0         | 0     |
|         | Spring '13 | 16               | 0       | 0         | 16    |
| 2012-13 | Total      | 21               | 0       | 0         | 21    |